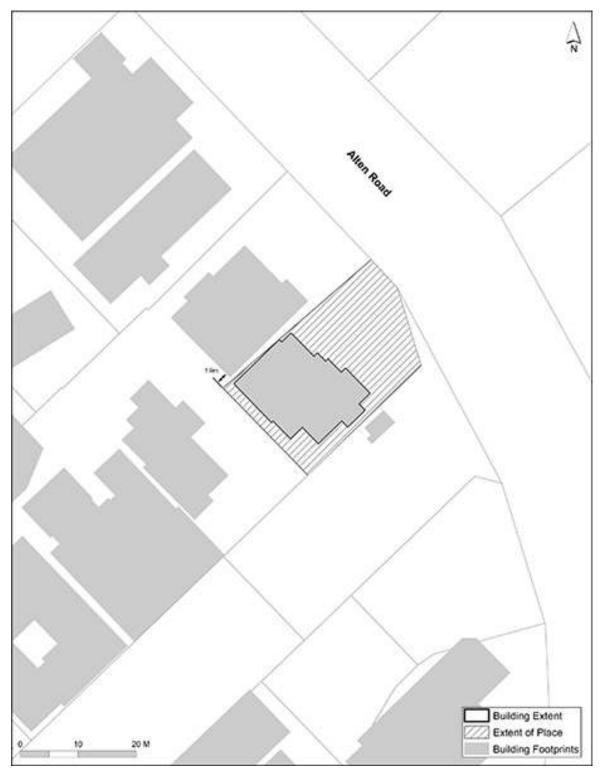

Map 14.3.11 Schedule ID 1928 Historic Heritage Place UID 01928: Residence (former), 5 Alten Road, Auckland Central

Map 14.3.12 Schedule ID 1962 – Commercial Building