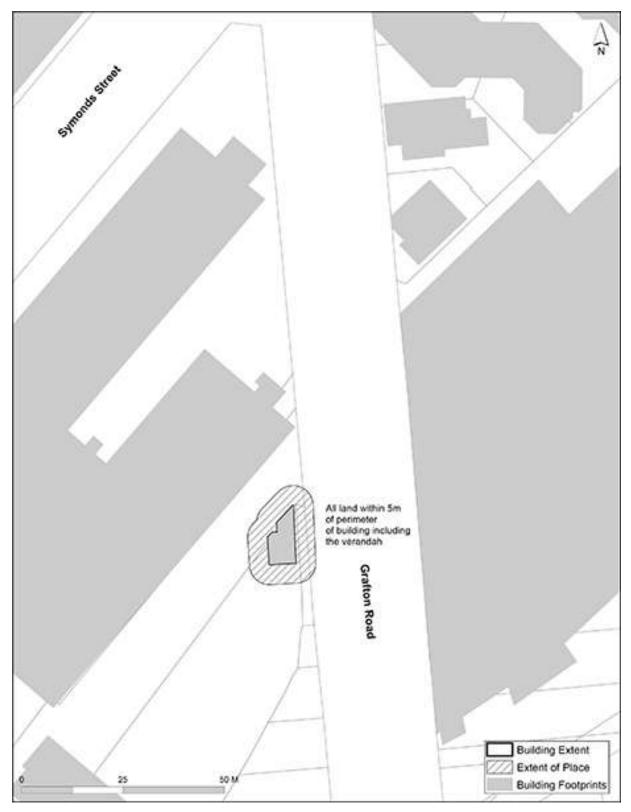

Map 14.3.11 Schedule ID 1928 Historic Heritage Place UID 01928: Residence (former), 5 Alten Road, Auckland Central

Map 14.3.12 Schedule ID 1962 – Commercial Building