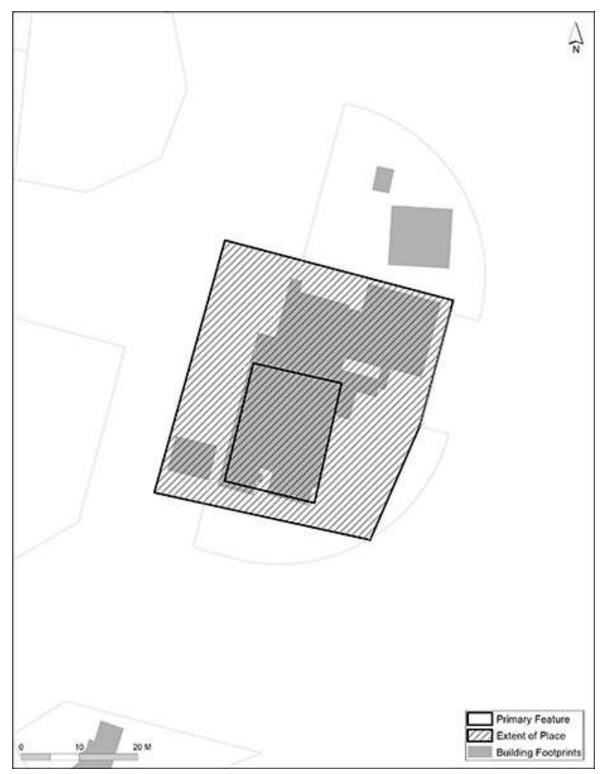

Map 14.3.11 Schedule ID 1928 Historic Heritage Place UID 01928: Residence (former), 5 Alten Road, Auckland Central

Map 14.3.12 Schedule ID 1962 – Commercial Building