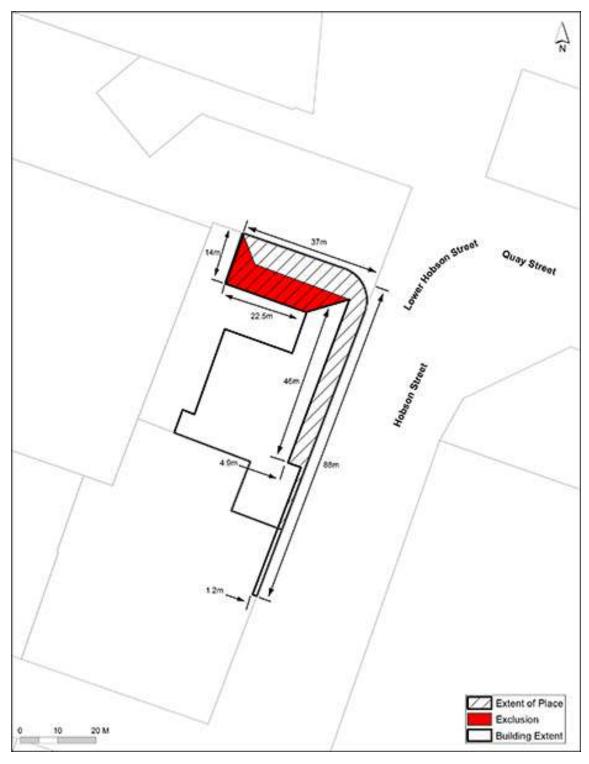

## Schedule 14.3 Historic Heritage Place maps

Map 14.3.2 Schedule ID 1618 – Oakley Hospital Main Building (Ground Floor)

Map 14.3.3 Schedule ID 1618 – Oakley Hospital Main Building (First Floor)

Map 14.3.5 Schedule ID 484 – Riverhead Hotel (Forester's Arms)