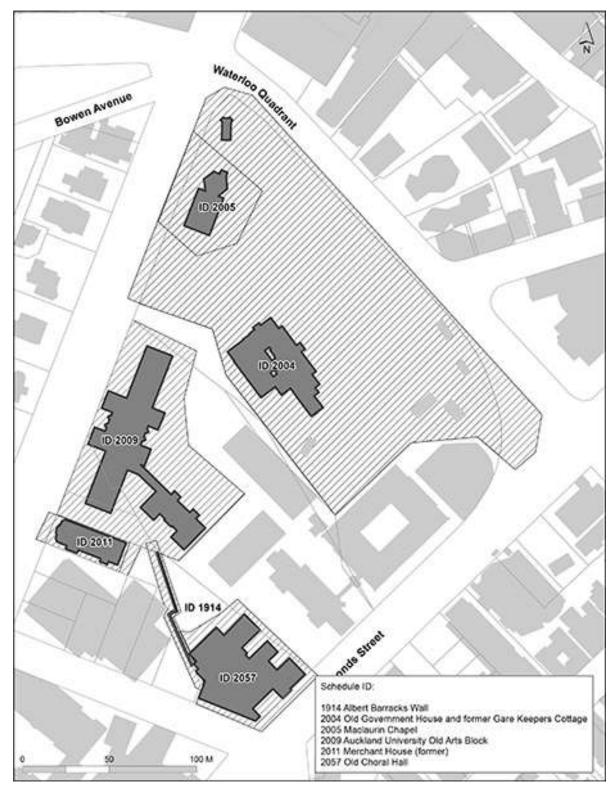

Map 14.3.7 Schedule ID 1756 - Onehunga Woollen Mills

Map 14.3.8 Schedule ID 1894 – Residence, 4 Upland Road, Remuera

Map 14.3.9 Schedule ID 1969 – Auckland Harbour Board Workshops (former)

Map 14.3.10 Historic Heritage Places UID 01914, 02001, 02005, 02009, 02011 and 02057: University of Auckland, 16 – 24 Princes Street, Auckland Central