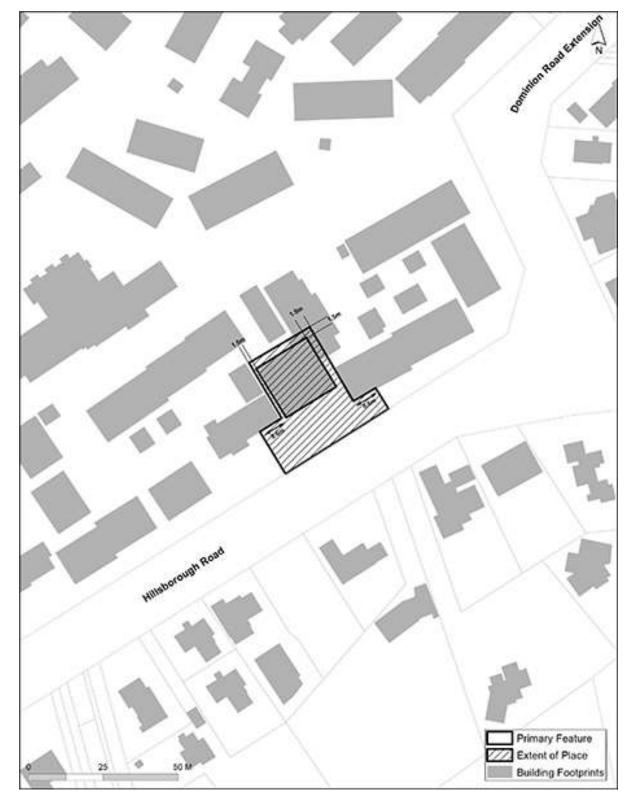

Map 14.3.11 Schedule ID 1928 Historic Heritage Place UID 01928: Residence (former), 5 Alten Road, Auckland Central

Map 14.3.12 Schedule ID 1962 – Commercial Building