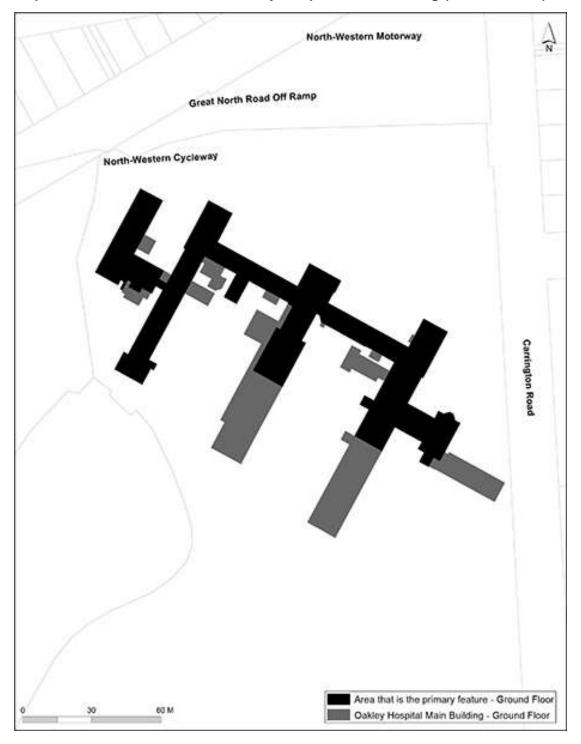

## Schedule 14.3 Historic Heritage Place maps

Map 14.3.2 Schedule ID 1618 – Oakley Hospital Main Building (Ground Floor)

Map 14.3.3 Schedule ID 1618 – Oakley Hospital Main Building (First Floor)

Map 14.3.5 Schedule ID 484 – Riverhead Hotel (Forester's Arms)