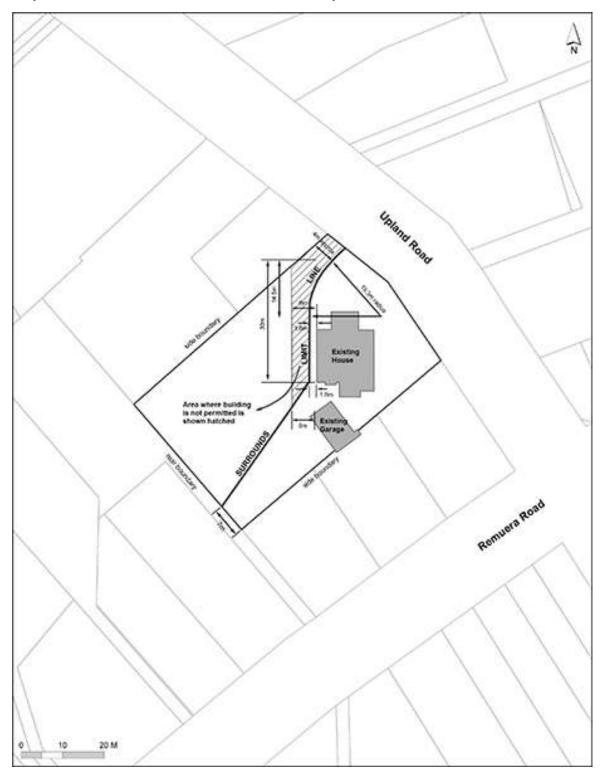

Map 14.3.7 Schedule ID 1756 - Onehunga Woollen Mills

Map 14.3.8 Schedule ID 1894 – Residence, 4 Upland Road, Remuera

Map 14.3.9 Schedule ID 1969 – Auckland Harbour Board Workshops (former)

Map 14.3.10 Historic Heritage Places UID 01914, 02001, 02005, 02009, 02011 and 02057: University of Auckland, 16 – 24 Princes Street, Auckland Central