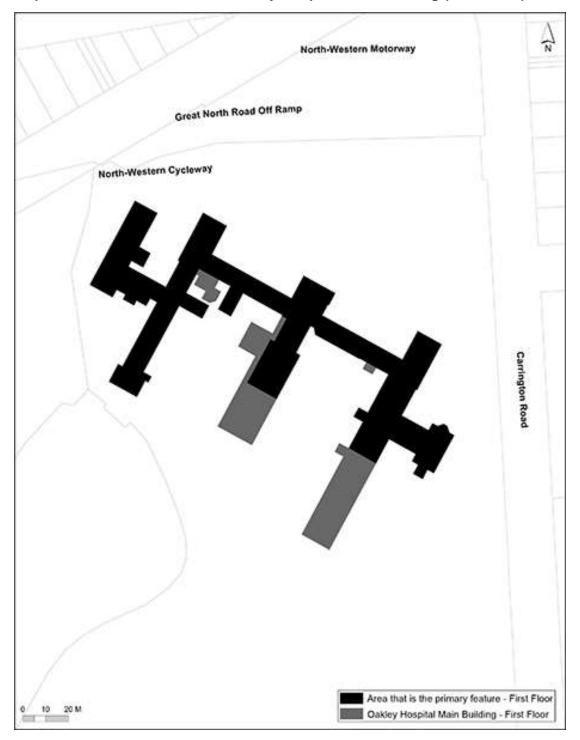

## Schedule 14.3 Historic Heritage Place maps

Map 14.3.2 Schedule ID 1618 – Oakley Hospital Main Building (Ground Floor)

Map 14.3.3 Schedule ID 1618 – Oakley Hospital Main Building (First Floor)

Map 14.3.5 Schedule ID 484 – Riverhead Hotel (Forester's Arms)