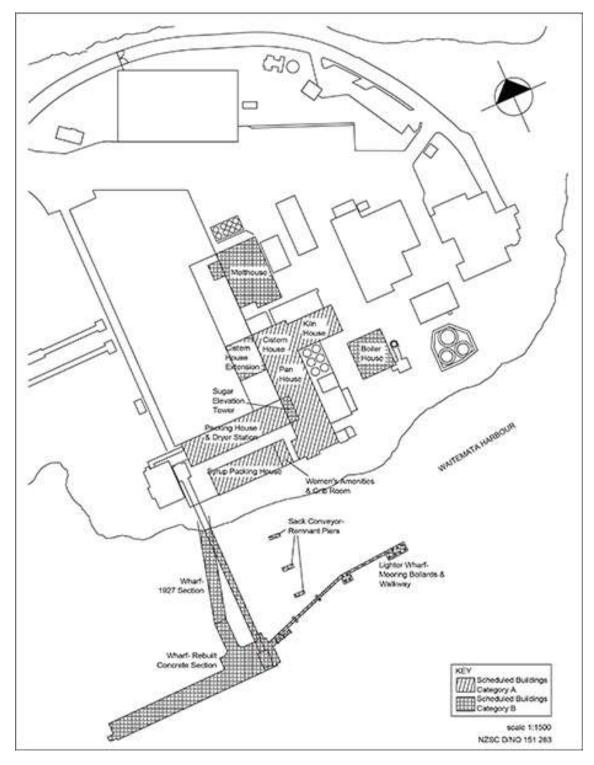

Map 14.3.7 Schedule ID 1756 - Onehunga Woollen Mills

Map 14.3.8 Schedule ID 1894 – Residence, 4 Upland Road, Remuera

Map 14.3.9 Schedule ID 1969 – Auckland Harbour Board Workshops (former)

Map 14.3.10 Historic Heritage Places UID 01914, 02001, 02005, 02009, 02011 and 02057: University of Auckland, 16 – 24 Princes Street, Auckland Central