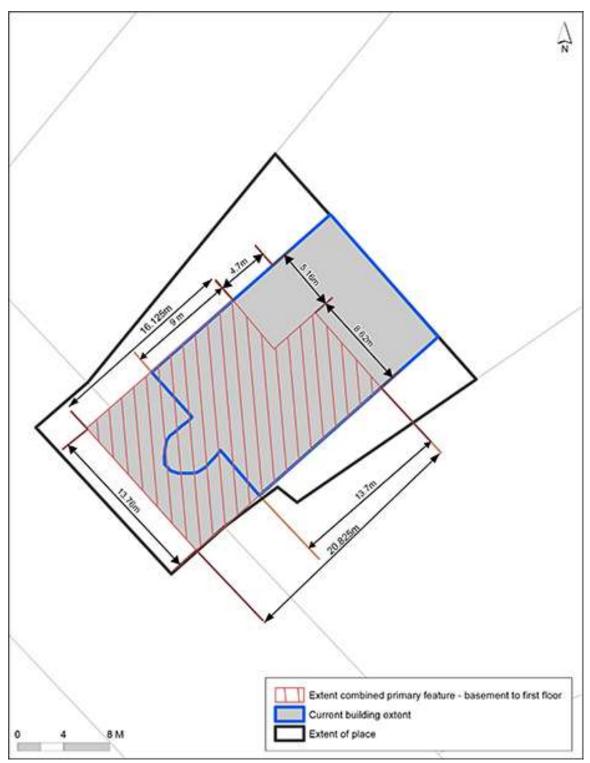

Map 14.3.11 Schedule ID 1928 Historic Heritage Place UID 01928: Residence (former), 5 Alten Road, Auckland Central

Map 14.3.12 Schedule ID 1962 – Commercial Building